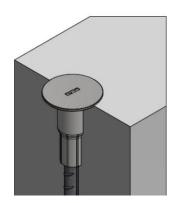

#### **COVER SEALING CAP TP-02**

The cover sealing cap is made of stainless steel. Its purpose is to protect the socket and give the concrete element a finished look.

Mount the cap in the socket after removing the nailing plate.