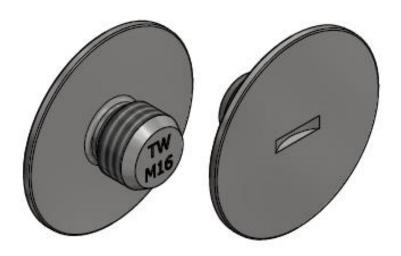

#### **COVER SEALING CAP TP-02**

The cover sealing cap is made of stainless steel. Its purpose is to protect the socket and give the concrete element a finished look.

Mount the cap in the socket after removing the nailing plate.